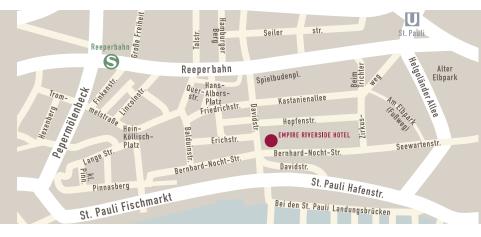

#### Traveling on freeway A7

Leave A7 at exit number 29 "HH-Othmarschen" (arriving from the south through the "Elbtunnel", take the lane on the right side). Afterwards continue eastbound into Behringstraße. Drive for 1.3 km, then turn right into Hohenzollernring and after another 600 m turn left into Bernadottenstraße. Stay on that street for approximately 2.5 km until the street is named Reeperbahn after a major intersection. After 460 m turn right into Davidstraße and drive into Bernhard-Nocht-Straße after 280m. Your destination is directly on the left hand side.

#### Traveling on freeway A1

Driving on the freeway A1 bear left at bifurcation (signposting in direction HH-Centrum/HH-Veddel) towards the bridges over the river "Elbe" into the Veddeler Brückenstraße. Turn left into Amsinckstraße and drive for a total of 4.1 km, passing through a tunnel and onto the Willy-Brandt-Straße. At Zeughausmarkt turn left and follow Neumayerstraße. At the end of this street turn right into Seewartenstraße and head straight forward into Bernhard-Nocht-Straße. We welcome you on the right hand side.

#### Traveling on freeway A 24

Drive at A24 until the end of the street in direction HH-Jenfeld. Arriving at the roundabout, take the second exit at Sievekingallee. Follow the street for 2.1 km until the name changes into Bürgerweide. Take one of two lanes on the right side of the street and after 450 m turn right into Spaldingstraße. The street turns into Amsinckstraße, please use on of the two lanes on your left hand side through the tunnel. After 2.5 km turn left into Zeughausmarkt and drive straight forward into Neumeyerstraße. Turn right into Seewartenstraße. After the intercection take the Bernhard-Nocht-Straße. Your destination is on the right in the direction of travel.

### Traveling with public transportation

Central station Hamburg

Either take the train "S1" in direction Wedel or the train "S3" in direction Pinneberg and get off at station Reeperbahn.

Airport Hamburg Take train "S1" in direction Wedel and exit at station Reeperbahn.

#### Empire Riverside GmbH & Co. KG Bernhard-Nocht-Straße 97 20359 Hamburg

Phone +49(0)40/31 11 9-0 Fax +49(0)40/31 11 9-70 601 empire@hotel-hamburg.de empire-riverside.de